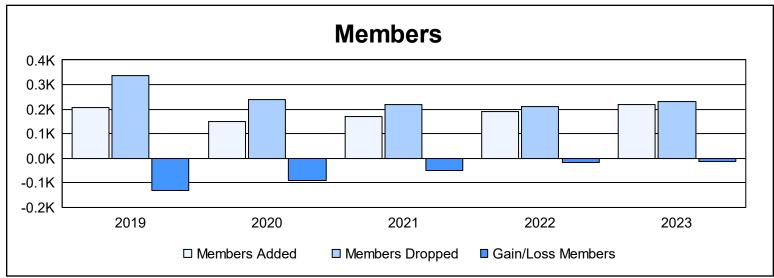

District 4 A2 As of June 2023 Cumulative

| Year      | New<br>Clubs | Dropped<br>Clubs | Gain/<br>Loss<br>Clubs | New<br>Members | Charter<br>Members | Reinstate<br>Members | Transfer<br>Members | Total<br>Member<br>Added | Total<br>Members<br>Dropped | Gain/<br>Loss<br>Members |
|-----------|--------------|------------------|------------------------|----------------|--------------------|----------------------|---------------------|--------------------------|-----------------------------|--------------------------|
| 2018-2019 | 1            | 1                | 0                      | 158            | 24                 | 14                   | 10                  | 206                      | 338                         | -132                     |
| 2019-2020 | 0            | 1                | -1                     | 134            | 3                  | 6                    | 6                   | 149                      | 239                         | -90                      |
| 2020-2021 | 0            | 1                | -1                     | 157            | 2                  | 6                    | 4                   | 169                      | 219                         | -50                      |
| 2021-2022 | 0            | 1                | -1                     | 178            | 3                  | 8                    | 3                   | 192                      | 211                         | -19                      |
| 2022-2023 | 0            | 0                | 0                      | 191            | 0                  | 20                   | 8                   | 219                      | 231                         | -12                      |
| Average   | 0            | 1                | -1                     | 164            | 6                  | 11                   | 6                   | 187                      | 248                         | -61                      |