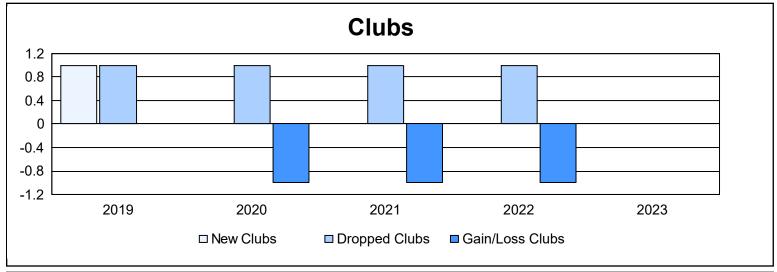

District 4 A2 As of June 2023 Cumulative

| Year      | New<br>Clubs | Dropped<br>Clubs | Gain/<br>Loss<br>Clubs | New<br>Members | Charter<br>Members | Reinstate<br>Members | Transfer<br>Members | Total<br>Member<br>Added | Total<br>Members<br>Dropped | Gain/<br>Loss<br>Members |
|-----------|--------------|------------------|------------------------|----------------|--------------------|----------------------|---------------------|--------------------------|-----------------------------|--------------------------|
| 2018-2019 | 1            | 1                | 0                      | 158            | 24                 | 14                   | 10                  | 206                      | 338                         | -132                     |
| 2019-2020 | 0            | 1                | -1                     | 134            | 3                  | 6                    | 6                   | 149                      | 239                         | -90                      |
| 2020-2021 | 0            | 1                | -1                     | 157            | 2                  | 6                    | 4                   | 169                      | 219                         | -50                      |
| 2021-2022 | 0            | 1                | -1                     | 178            | 3                  | 8                    | 3                   | 192                      | 211                         | -19                      |
| 2022-2023 | 0            | 0                | 0                      | 191            | 0                  | 20                   | 8                   | 219                      | 231                         | -12                      |
| Average   | 0            | 1                | -1                     | 164            | 6                  | 11                   | 6                   | 187                      | 248                         | -61                      |